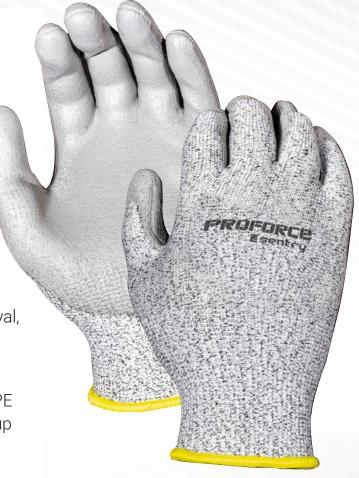

# PROFORCE sentry

## ProForce Sentry Gloves

## HPPE ANSI A3 Cut-Resistant Shell with Polyurethane Coating

Designed for protection of hands from cuts, scratches and abrasions when handling sharp and abrasive materials.

Work applications include demolition, construction, remediation, abatement, floor removal, metal stamping, and glass handling.

### **Features**

- 13-gauge gray speckled high performance HPPE shell for protection and greater cut resistance up to the wrist
- Polyurethane palm coated for abrasion and cut resistance
- High dexterity and flexibility for comfort throughout the day
- ANSI A3 cut level protection
- Breathable polyurethane coated helps keeps hands cool and dry thought the day
- Good performance in oily, wet, or dry applications
- Color coded wrist for easy size identification

Palm Detail

Back-of-Hand Detail